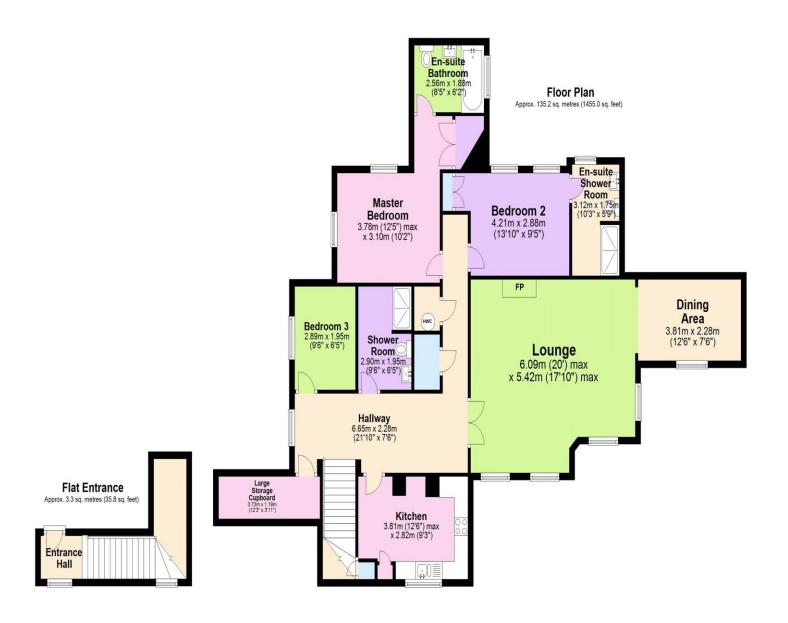

## **Floor Plan**

Total area: approx. 138.5 sq. metres (1490.8 sq. feet)

Illustrations are for viewing purposes only. Measurements are not to scale. Property Total and Floor Totals are Internal figures only and do not include Garden, Balconies or Terraces if any shown. Plan produced using PlanUp.